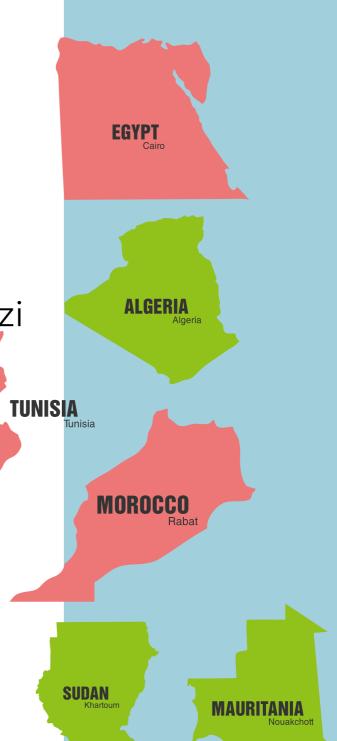

#### AFRICA:

**Egypt** (Cairo – Giza-Alexandria-Beheira-Damietta-Ismailia-Port Said – Suez)

**Algeria** (Alger– Batna-Constantine-Djelfa-Oran-Tizi Ouzou-Djelfa-Adrar-Others)

**Tunisia** (Tunis – Susah) **Morocco** (Grand Casablanca – Fes Boulemane-Marrakech-Oriental-Rabat-Sousse Massa-Tangier)

Sudan (Khartoum) Mauritania (Dakhlet Nouadhibou-Nouakhott)

• • •