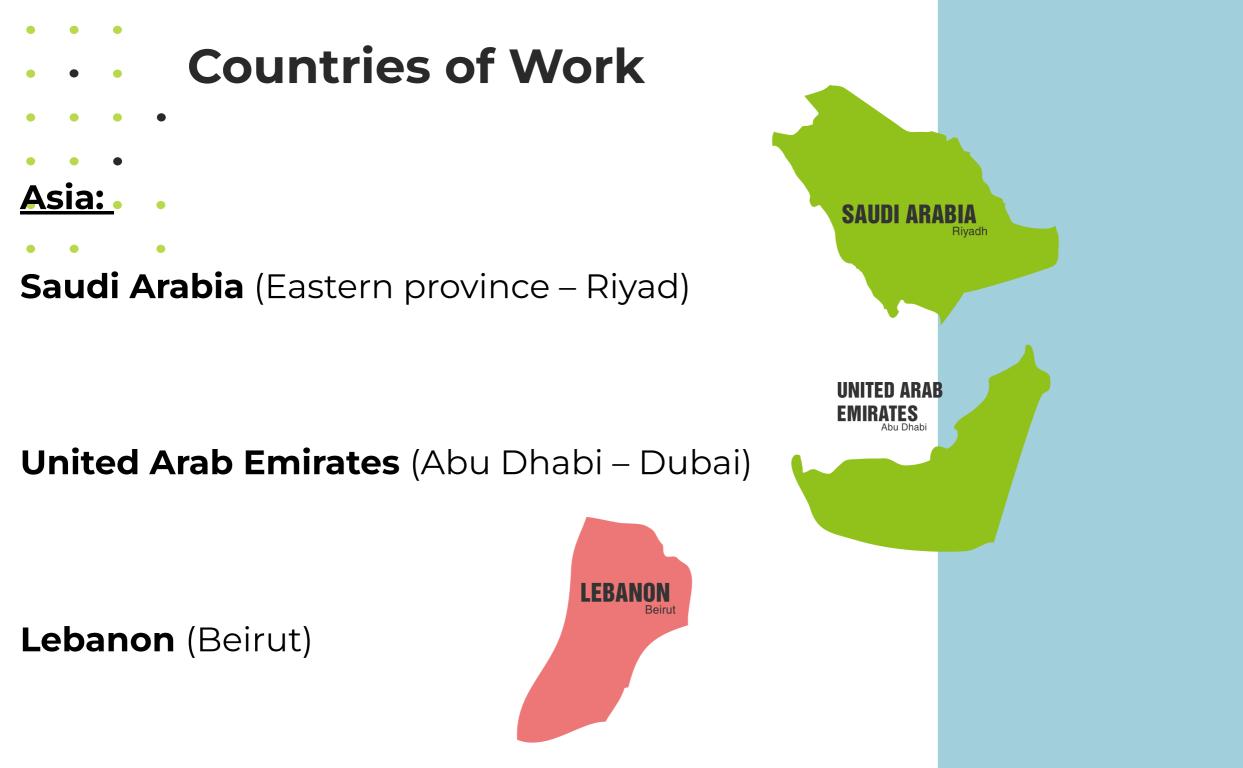

## Living Costs Survey - Middle East Region

# 

Egypt team is responsible for collecting data and filling in living costs survey in the Middle East countries starting from 2020.

The living costs survey includes data about: Food – Housing – occupationalrelated item

In 2020 and 2021 the team managed to complete six times the living cost survey for countries in Africa and Asia.





### **Countries of Work**

#### • • • •

#### AFRICA:

**Egypt** (Cairo – Giza-Alexandria-Beheira-Damietta-Ismailia-Port Said – Suez)

**Algeria** (Alger– Batna-Constantine-Djelfa-Oran-Tizi Ouzou-Djelfa-Adrar-Others)

**Tunisia** (Tunis – Susah) **Morocco** (Grand Casablanca – Fes Boulemane-Marrakech-Oriental-Rabat-Sousse Massa-Tangier)

Sudan (Khartoum) Mauritania (Dakhlet Nouadhibou-Nouakhott)





• • •

### Problems Faced During Data Collection

• • • •

#### Food Costs:

Some regions within countries

are too small, it is very difficult to find prices of food

due to lack of large supermarkets in the region.

#### **Housing Costs:**

Unavailability of shared flats in most of the countries and the survey does not identify whether the required costs are for furnished and unfurnished apartments.

### **Occupation Related Costs:**

Due to different brands and specifications of the required devices, cars, bikes etc. It takes long time to search about their prices.

#### • • •

### How did the team encounter these problems

• • • •

#### Food Costs Related Problems:

The team depended on the food prices of the nearest area/ region.

#### **Housing Costs Related Problems:**

The team i