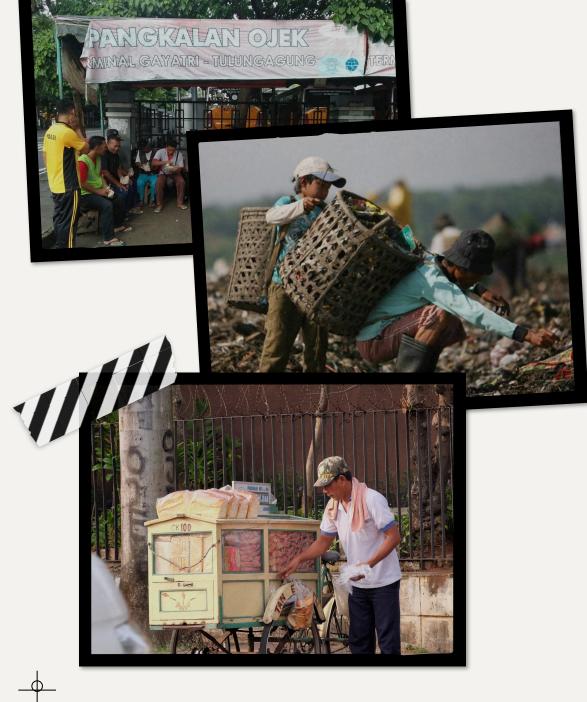

## Yang terjadi adalah informalisasi pekerjaan daripada proses inklusi pekerja informal

# Data Pekerja Informal (BPS, 2023)