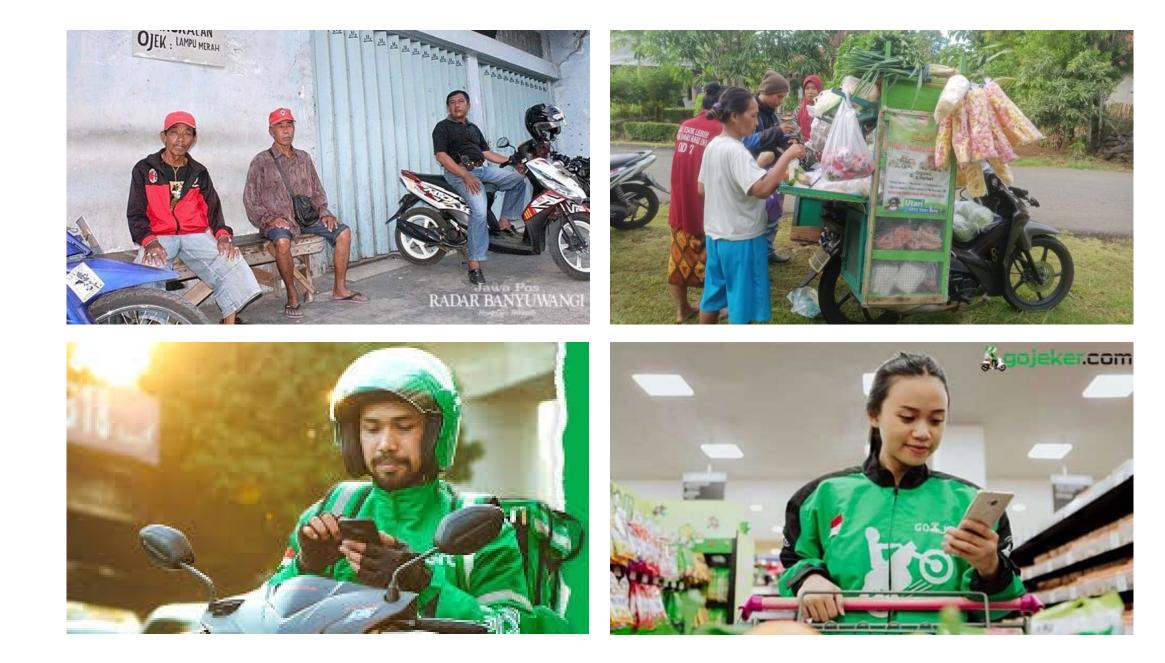

## Yang terjadi adalah informalisasi pekerjaan daripada proses inklusi pekerja informal

# Data Pekerja Informal (BPS, 2023)