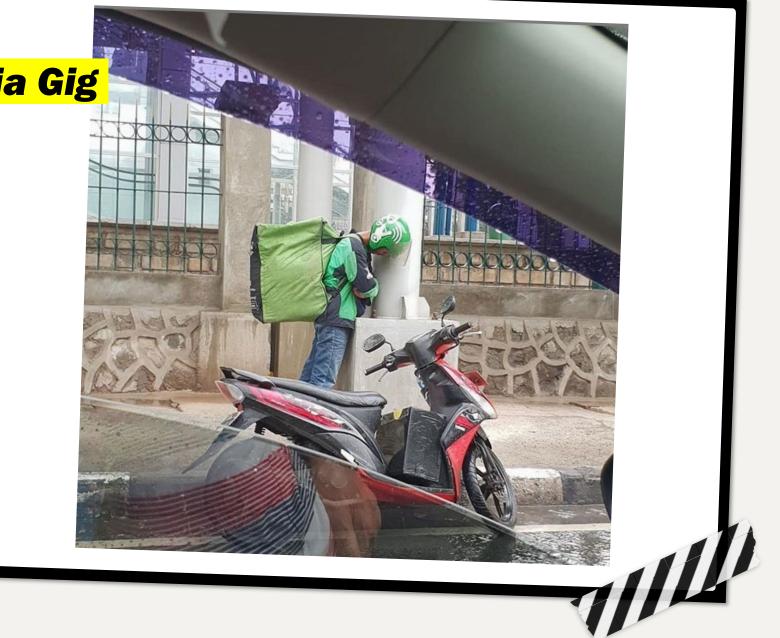

#### **DRUG ADDICTION METAPHOR:**

"If I illustrate this online taxi, to me it looks like drugs. If I try to define it, over time it is like drugs addiction. We are the drivers, we got injected with higher basic prices and bonuses, we got higher incomes than our usual job, and then we decided to become full-time online taxi drivers. First, we got comfortable but over time the doses are reduced and we become addicted and dependent. This is our main income now and we don't have many exit options" – Kopdar (organisation of online motorbike taxi drivers), interview on 26 February, 2019