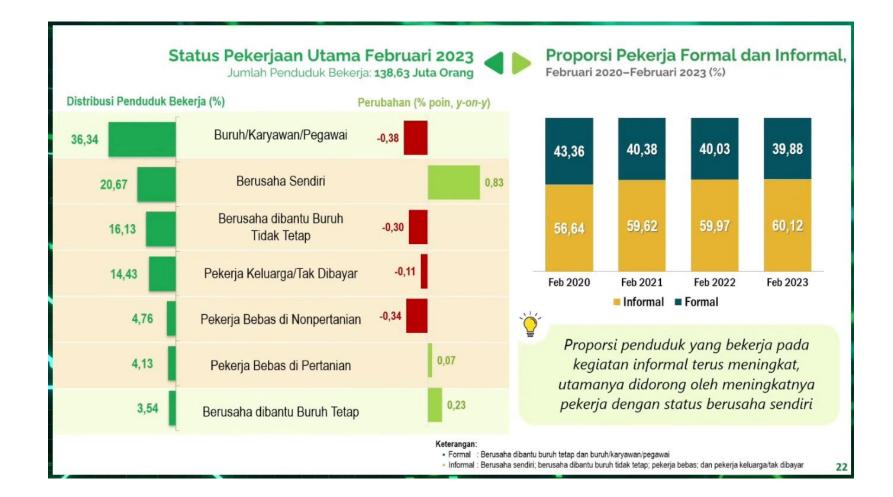

## Masa Depan Pekerja Gig

### <mark>di Indonesia</mark>

Suci Lestari Yuana Universitas Gadjah Mada Youtube Channel: Suci Lestari Yuana





There is a growing consensus that emerging forms of flexibilized platform labor (e.g., Upwork, Uber) necessitate new forms of mobilization to resist exploitation, given workers' atomization and lack of statutory rights. However, Euro-American concerns about radical reductions in labor security are countered by workforces in the "near South," where precarious, unprotected work has long been the norm (Frey, 2020)









#### Mau Bersihin Rumah Tanpa Lelah?

#### BERSIHIN.COM

aja . . . !



## Yang terjadi adalah informalisasi pekerjaan daripada proses inklusi pekerja informal

# Data Pekerja Informal (BPS, 2023)



#### **DRUG ADDICTION METAPHOR:**

"If I illustrate this online taxi, to me it looks like drugs. If I try to define it, over time it is like drugs addiction. We are the drivers, we got injected with higher basic prices and bonuses, we got higher incomes than our usual job, and then we decided to become full-time online taxi drivers. First, we got comfortable but over time the doses are reduced and we become addicted and dependent. This is our main income now and we don't have many exit options" – Kopdar (organisation of online motorbike taxi drivers), interview on 26 February, 2019

| A dramaturgy of critical moments in transition: Understanding to Construct the social construction of    | ELSEVIER