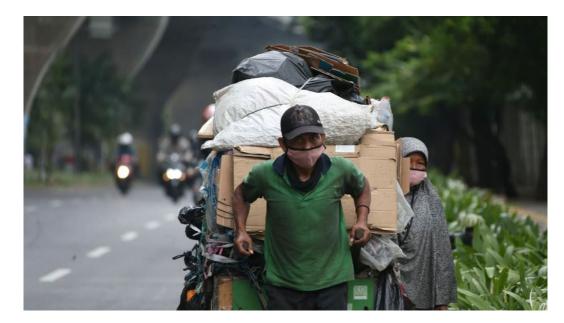

## Yang terjadi adalah informalisasi pekerjaan daripada proses inklusi pekerja informal

# Data Pekerja Informal (BPS, 2023)